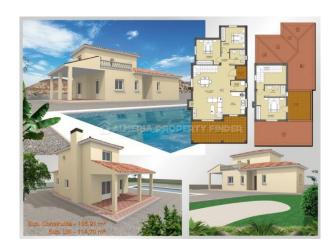

## € 216,000

Villa Detached Off Plan

Land area - 500 m Floor area - 136 m

3 bedrooms

2 bathrooms

Water: Mains Electricity: Mains
Telephone: Possible Internet: Possible
Swimming Pool: Communal

Off Plan: High quality 3 bedroom villa of 136.21m2 construction to be set in a choice of 4 plots of around 500m2 in the Huercal Overa area.

The villa will be built to a high standard using quality materials, and will be set in a fully walled & gated plot. From a small covered porch, the front door will open into a spacious 43.6m2 open plan living room - although the villa can be built with a separate kitchen if preferred. The kitchen will be fully fitted including white goods and have an adjoining pantry / utility room. The lounge will have a feature fireplace, and patio doors from both the kitchen and lounge areas will lead out to a 26m2 covered porch, ideal for alfresco dining.

A small hallway off the living area will give access to two double bedrooms, one of 12m2 and the other of 10.75m2, both with fitted wardrobes, along with a separate shower room. Stairs from the dining area will lead up to the first floor which will comprise the 13.7m2 master bedroom with fitted wardrobes, an ensuite shower room, and a patio door leading out to a 12.35m2 sun terrace.

An 8x4m swimming pool can be installed at an additional price of 15.000 Euros + IVA, and it will also be possible to have a garage built, either integral or detached - price on application depending on size, etc.